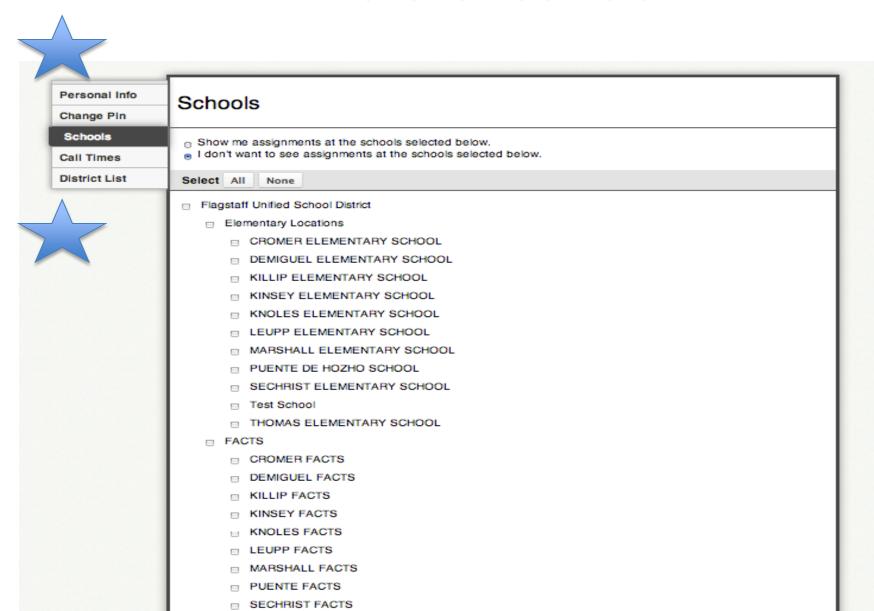

# **Preference Tab**

# Preference Tab

| Personal Info | Call Tim                                         | es Flags               | taff Unified S         | chool Distric          | t 🛊 Acc                | ept phone calls fo     | or available jobs?     |
|---------------|--------------------------------------------------|------------------------|------------------------|------------------------|------------------------|------------------------|------------------------|
| Change Pin    | Journ Time                                       | 00 (                   |                        |                        |                        |                        | @ 163                  |
| Schools       | Sunday                                           | Monday                 | Tuesday                | Wednesday              | Thursday               | Friday                 | Saturday               |
| Call Times    | Call times for Flagstaff Unified School District |                        |                        |                        |                        |                        |                        |
| District List | Morning                                          |                        |                        |                        |                        |                        |                        |
|               | No Calls                                         | 5:30 AM -<br>3:30 PM   | No Calls               |
|               | Evening                                          |                        |                        |                        |                        |                        |                        |
|               | 6:00 PM -<br>9:30 PM                             | 6:00 PM -<br>9:30 PM   | 6:00 PM -<br>9:30 PM   | 6:00 PM -<br>9:30 PM   | 6:00 PM -<br>9:30 PM   | No Calls               | No Calls               |
|               | My Preferences                                   |                        |                        |                        |                        |                        |                        |
|               | District Call<br>Times                           | District Call<br>Times | District Call<br>Times | District Call<br>Times | District Call<br>Times | District Call<br>Times | District Call<br>Times |
|               | Edit                                             | Edit                   | Edit                   | Edit                   | Edit                   | Edit                   | Edit                   |