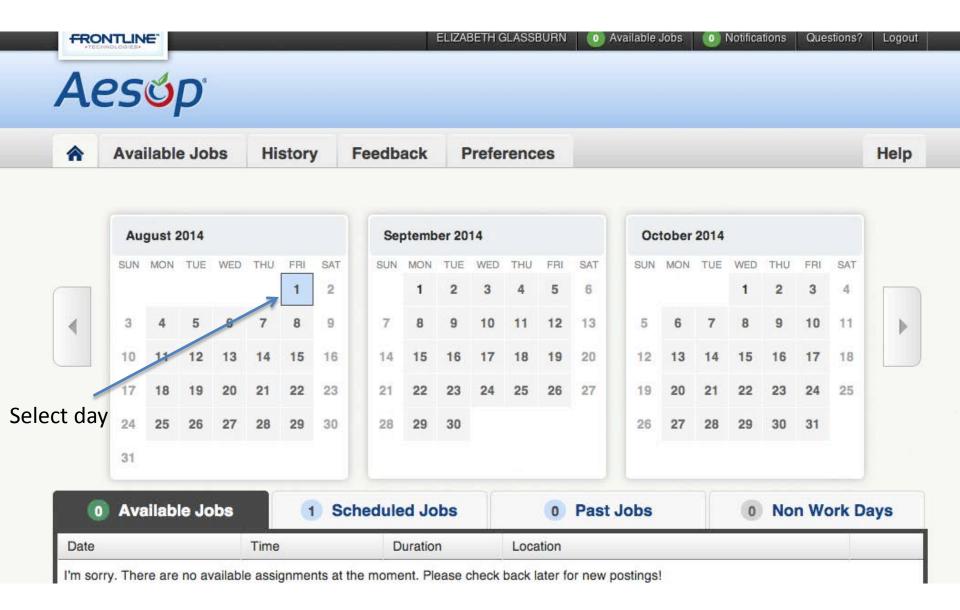

# **AESOP SUBSTITUTE TRAINING**

Presented by Human Resources

Madelyn Trillo



# **AESOP Log-in Page**



#### www.aesopeducation.com

Log-In: Employee ID with (3) zeros PIN: Emailed to you, then you can change

### MAIN SUMMARY SCREEN



# View Jobs you have selected



# **School Contact Information**



# MAP!



# FEEDBACK FOR TEACHER



#### VIEW YOUR FEEDBACK



Feedback is critical. One star scores generally result in a message from Human Resources to review the placement and determine resolutions for future placements

# **Preference Tab**



# Preference Tab

| Personal Info | Call Tim                                         | es Flags               | taff Unified S         | chool Distric          | t 🛊 Acc                | ept phone calls fo     | or available jobs?     |
|---------------|--------------------------------------------------|------------------------|------------------------|------------------------|------------------------|------------------------|------------------------|
| Change Pin    | Journ