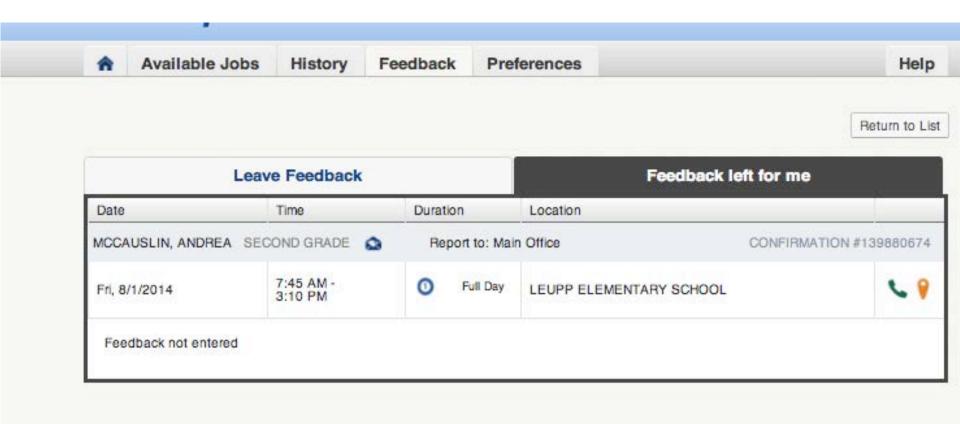

# FEEDBACK FOR TEACHER

#### VIEW YOUR FEEDBACK

Feedback is critical. One star scores generally result in a message from Human Resources to review the placement and determine resolutions for future placements