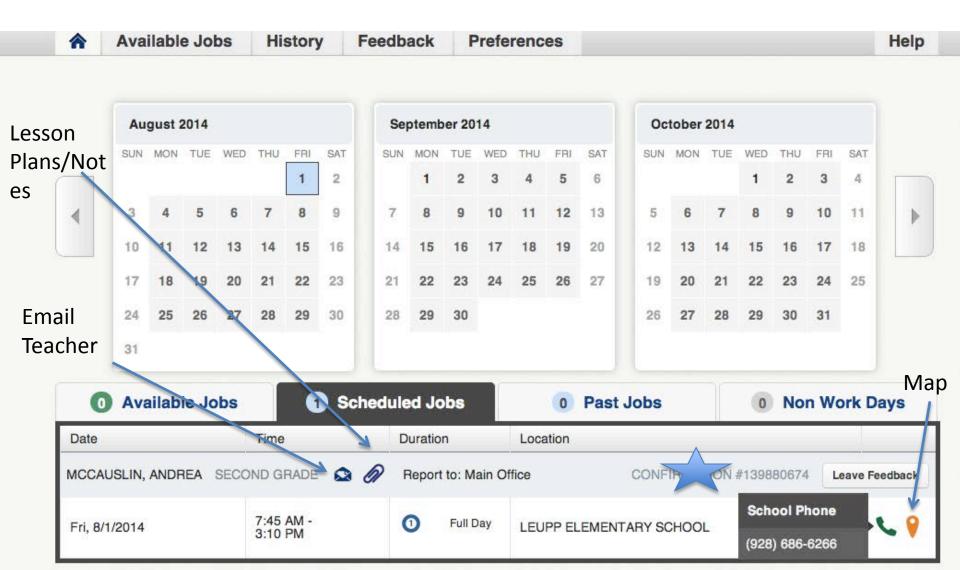

# **AESOP SUBSTITUTE TRAINING**

Presented by Human Resources

Madelyn Trillo



# **AESOP Log-in Page**



#### www.aesopeducation.com

Log-In: Employee ID with (3) zeros PIN: Emailed to you, then you can change

### MAIN SUMMARY SCREEN



# View Jobs you have selected



# **School Contact Information**



# MAP!



# FEEDBACK FOR TEACHER



#### VIEW YOUR FEEDBACK



Feedback is critical. One star scores generally result in a message from Human Resources to review the placement and determine resolutions for future placements

# **Preference Tab**



# Preference Tab

| Personal Info | Call Tim                                         | es Flags               | taff Unified S         | chool Distric          | t 🛊 Acc                | ept phone calls fo     | or available jobs?     |
|---------------|--------------------------------------------------|------------------------|------------------------|------------------------|------------------------|------------------------|------------------------|
| Change Pin    | Journ Time                                       | 00 (                   |