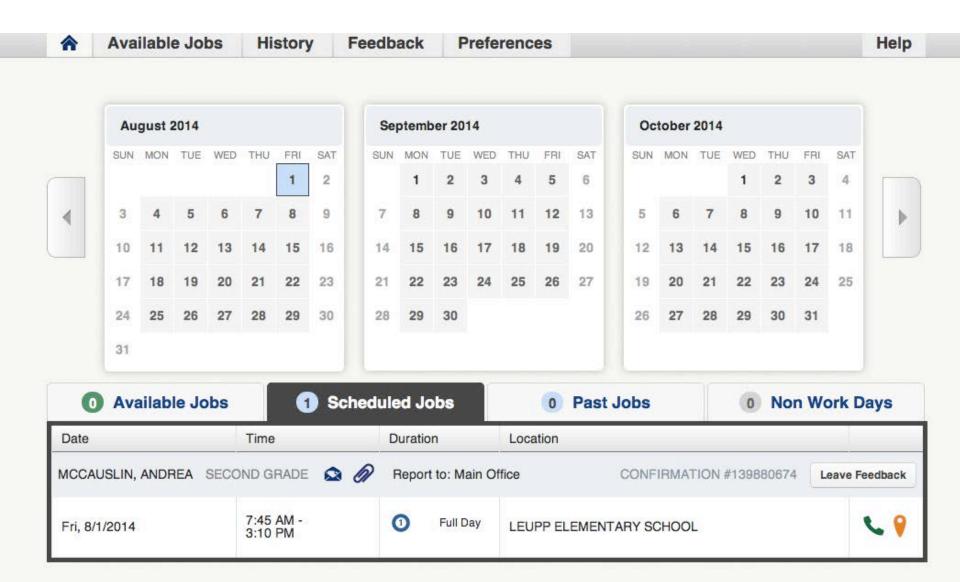

# **AESOP SUBSTITUTE TRAINING**

Presented by Human Resources

Madelyn Trillo



# **AESOP Log-in Page**



#### www.aesopeducation.com

Log-In: Employee ID with (3) zeros PIN: Emailed to you, then you can change

### MAIN SUMMARY SCREEN



# View Jobs you have selected



# **School Contact Information**



# MAP!



# FEEDBACK FOR TEACHER



#### VIEW YOUR FEEDBACK



Feedback is critical. One star scores generally result in a message from Human Resources to review the placement and determine resolutions for future placements

# **Preference Tab**



# Preference Tab

| Personal Info | Call Tim                                         | es Flags               | taff Unified S         | chool Distric          | t 🛊 Acc                | ept phone calls fo     | or available jobs?     |
|---------------|--------------------------------------------------|------------------------|------------------------|------------------------|------------------------|------------------------|------------------------|
| Change Pin    | Journ Time