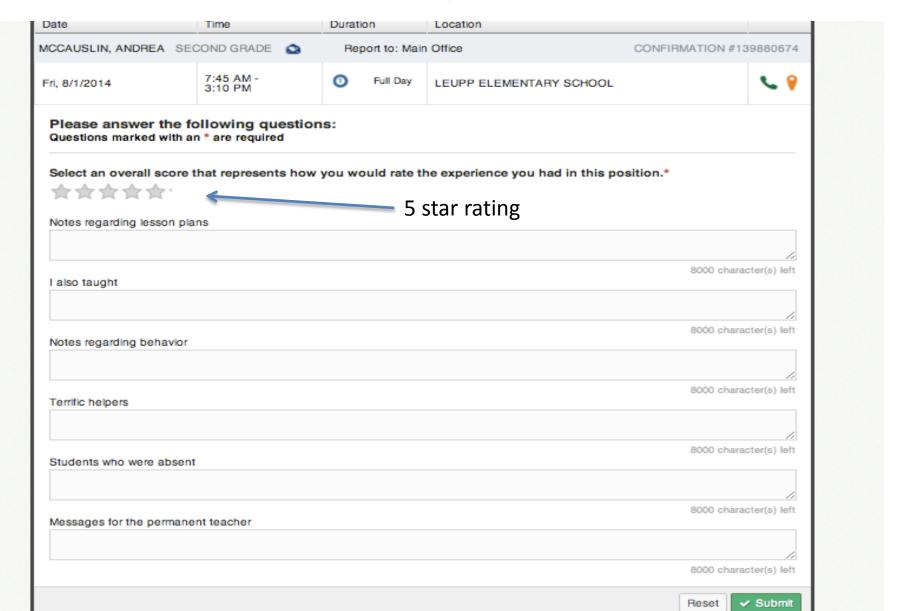

# FEEDBACK FOR TEACHER

#### VIEW YOUR FEEDBACK

Feedback is critical. One star scores generally result in a message from Human Resources to review the placement and determine resolutions for future placements